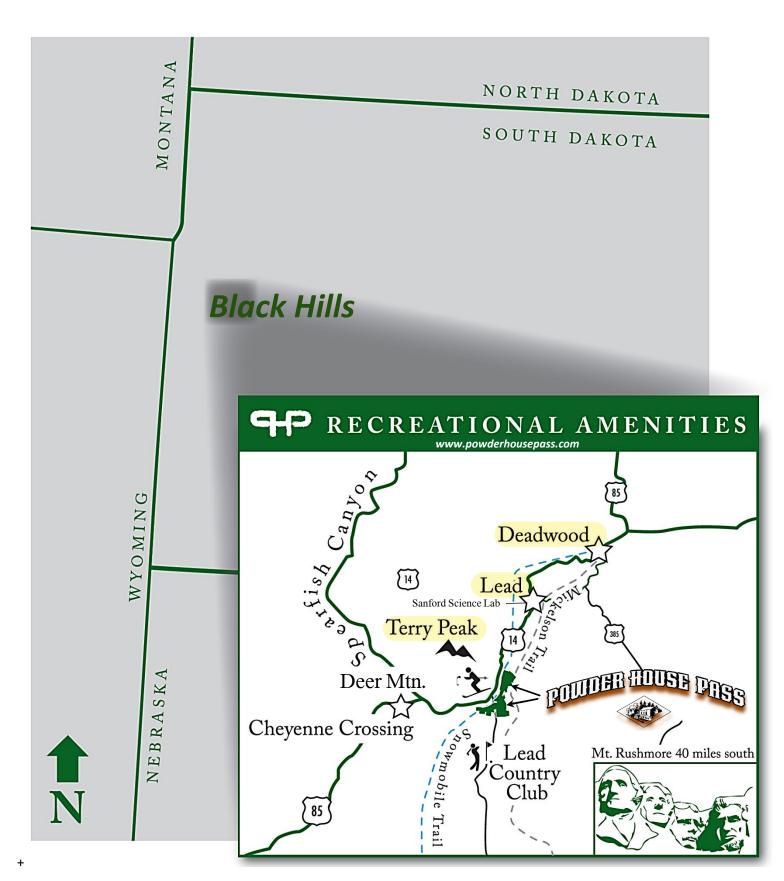

## **Quality Utilities, Buildable Sites:**

Underground Power

Water

Sewer

Natural Gas

High-Speed Internet

Paved Road Access

- Parcels B, C, D and E, frontage along Highway 85/CanAm Highway:
  - o Highway that leads to/from Spearfish Canyon, Deadwood, and Lead.
  - o State Snowmobile Trail positioned with frontage along each parcel.
- Parcels F and G, frontage along Rochford Road:
  - Beautiful County highway.
  - o State Snowmobile Trail positioned with frontage along each parcel.