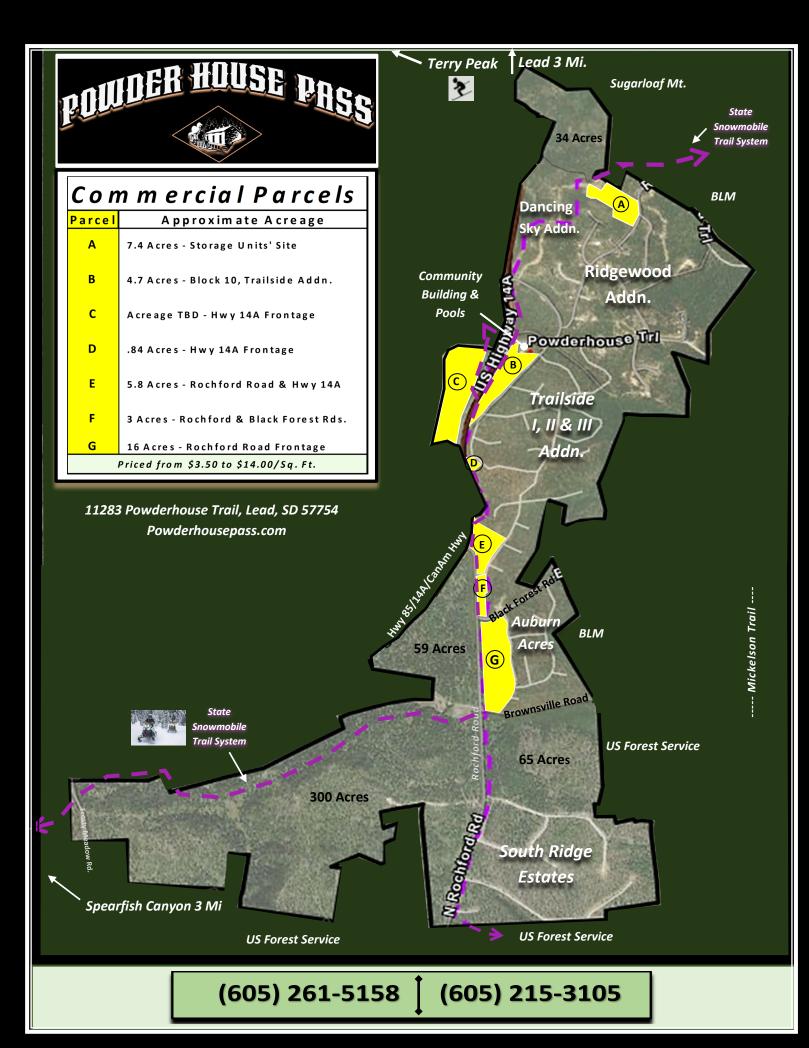

C-Store/Gas Station

ATV/Snowmobile Rentals
 Storage-Unit Facilities (Parcel A)

## **Quality Utilities, Buildable Sites:**

Underground Power

Water

Sewer

Natural Gas

High-Speed Internet

Paved Road Access

- Parcels B, C, D and E, frontage along Highway 85/CanAm Highway:
  - o Highway that leads to/from Spearfish Canyon, Deadwood, and Lead.
  - o State Snowmobile Trail positioned with frontage along each parcel.
- Parcels F and G, frontage along Rochford Road:
  - Beautiful County highway.
  - o State Snowmobile Trail positioned with frontage along each parcel.