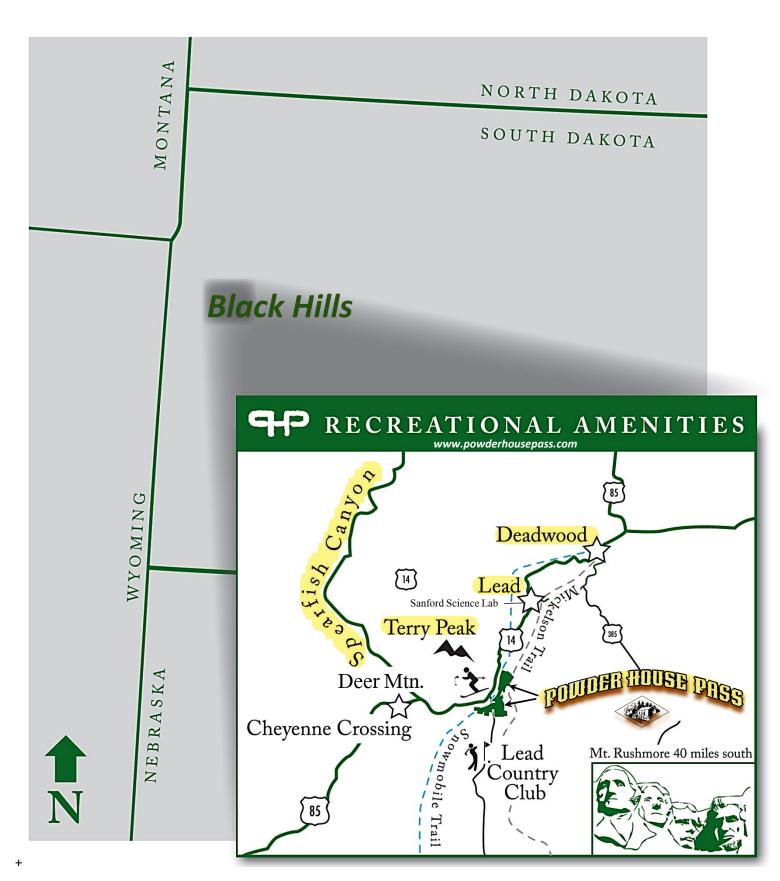

## **Quality Utilities, Buildable Sites:**

Underground Power

Quality Water

Sanitary Sewer

Natural Gas

High-Speed Internet

Paved Road Access

- Parcels B, C, D, E, and H, frontage along Highway 85/CanAm Highway:
  - o Highway that leads to/from Spearfish Canyon, Deadwood, and Lead.
  - o State Snowmobile Trail positioned with frontage along most of the parcels.
- Parcels F and G, frontage along Rochford Road:
  - Beautiful County highway.
  - o State Snowmobile Trail positioned with frontage along each parcel.