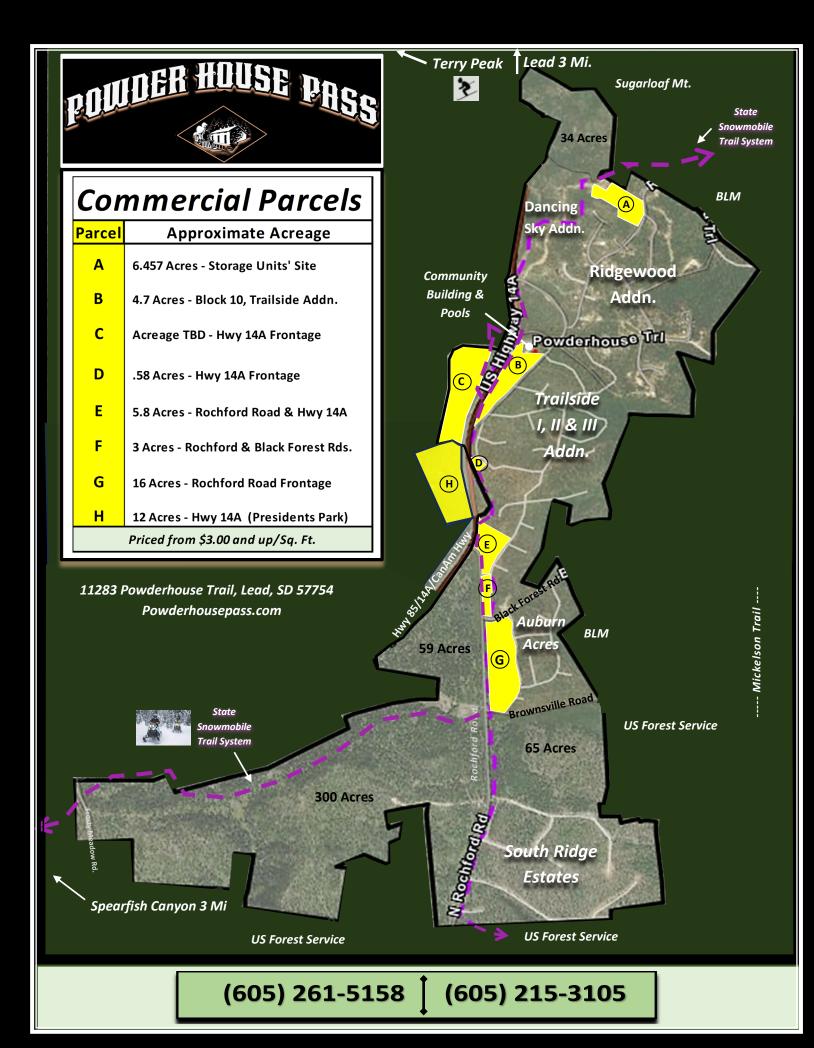

## **Quality Utilities, Buildable Sites:**

Underground Power

Quality Water

Sanitary Sewer

Natural Gas

High-Speed Internet

Paved Road Access

- Parcels B, C, D, E, and H, frontage along Highway 85/CanAm Highway:
  - o Highway that leads to/from Spearfish Canyon, Deadwood, and Lead.
  - o State Snowmobile Trail positioned with frontage along most of the parcels.
- Parcels F and G, frontage along Rochford Road:
  - Beautiful County highway.
  - o State Snowmobile Trail positioned with frontage along each parcel.