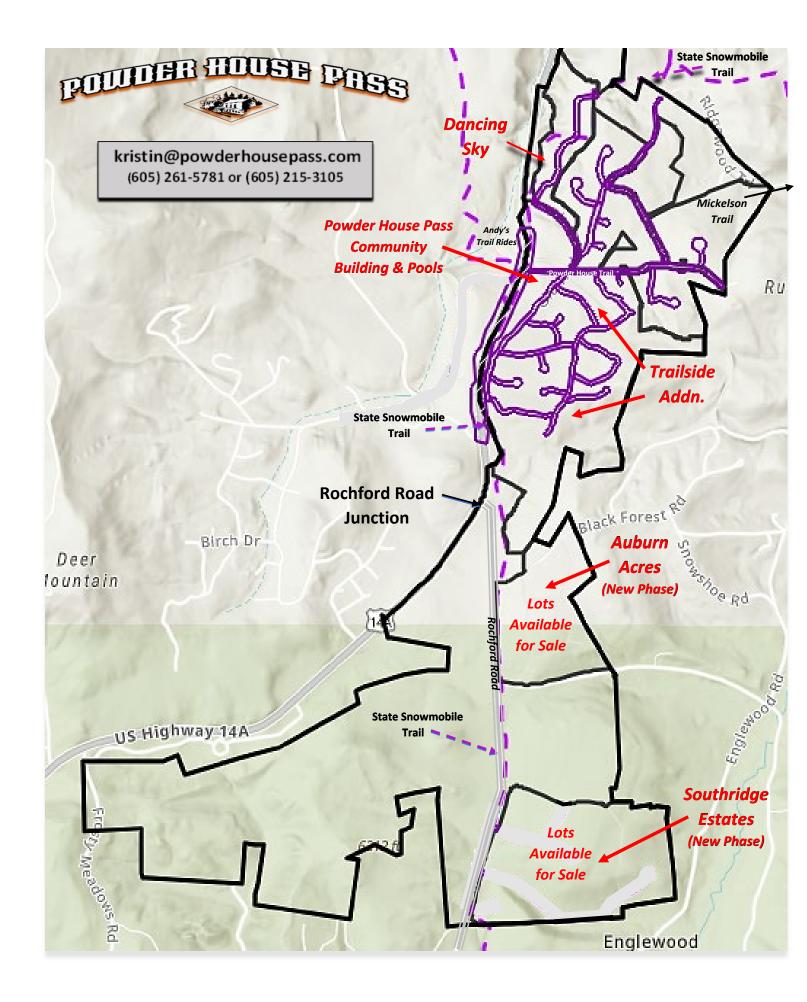

- Award Winning Community Building
- Lots/Homes/Land Tracts For Sale –
- Now Available: Auburn Acres and South Ridge Executive Estates

(605) 261-5781 (605) 215-3105 www.powderhousepass.com

## FULL FRILLING FILLS

kristin@powderhousepass.com (605) 261-5781 or (605) 215-3105

Powder House Pass | 11283 Powderhouse Trail | Lead, South Dakota | 57754