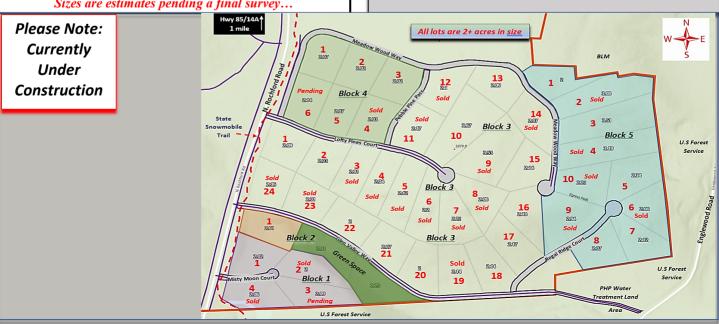

## FULLIFR HUDSE DISS

|                                       | Sout           | h Ridge         | Executi         | ve Estat        | es                   |  |  |  |
|---------------------------------------|----------------|-----------------|-----------------|-----------------|----------------------|--|--|--|
| Block                                 | Lot #          | Acreage         | Frontage        | Depth**         | Lot Price            |  |  |  |
| 1                                     | 1              | 2.00            | 337             | 250             | \$249,900            |  |  |  |
| Sold                                  | 2              | <del>2.00</del> | <del>70*</del>  | <del>350</del>  | <del>\$299,900</del> |  |  |  |
| Pending                               | 3              | <del>2.09</del> | <b>47*</b>      | 4 <del>08</del> | <del>\$349,900</del> |  |  |  |
| Sold                                  | 4              | <del>2.00</del> | <del>325</del>  | <del>213</del>  | <del>\$299,900</del> |  |  |  |
| Note: Horses are permitted in Block 1 |                |                 |                 |                 |                      |  |  |  |
| 2                                     | 1              | 2.00            | 403             | 213             | \$229,900            |  |  |  |
|                                       | 2              | 2.05            | 568             | 237             | Green Space          |  |  |  |
|                                       | 3              | 2.23            | 730             | 730             | Green Space          |  |  |  |
|                                       |                |                 |                 |                 |                      |  |  |  |
| 3                                     | 1              | 2.09            | 329             | 299             | \$289,900            |  |  |  |
|                                       | 2              | 2.03            | 263             | 347             | \$339,900            |  |  |  |
| Sold                                  | 3              | <del>2.01</del> | <del>208</del>  | 4 <del>28</del> | <del>\$339,900</del> |  |  |  |
| Sold                                  | 4              | <del>2.04</del> | <del>173</del>  | 4 <del>92</del> | <del>\$379,900</del> |  |  |  |
| Sold                                  | 5              | <del>2.42</del> | 177             | <del>531</del>  | <del>\$379,900</del> |  |  |  |
| Sold                                  | 6              | <del>2.20</del> | <del>168</del>  | <del>515</del>  | <del>\$379,900</del> |  |  |  |
| Sold                                  | 7              | <del>2.21</del> | <del>70*</del>  | <b>480</b>      | <del>\$409,900</del> |  |  |  |
| Sold                                  | 8              | 2.08            | <del>76*</del>  | 44 <del>6</del> | <del>\$449,900</del> |  |  |  |
| Sold                                  | 9              | <del>3.53</del> | <del>148</del>  | <del>518</del>  | <del>\$469,900</del> |  |  |  |
|                                       | 10             | 3.67            | 160             | 621             | \$399,900            |  |  |  |
| Sold                                  | <del>11</del>  | <del>2.17</del> | <del>383</del>  | <del>250</del>  | <del>\$299,900</del> |  |  |  |
| Sold                                  | <del>12</del>  | <del>2.10</del> | <del>26</del> 4 | <del>283</del>  | <del>\$299,900</del> |  |  |  |
|                                       | 13             | 2.10            | 445             | 188             | \$399,900            |  |  |  |
| Pending                               | <del>1</del> 4 | <del>2.07</del> | <del>59</del> 4 | <del>22</del> 4 | <del>\$399,900</del> |  |  |  |
|                                       | 15             | 2.14            | 175             | 243             | \$449,900            |  |  |  |
|                                       | 16             | 2.18            | 84*             | 324             | \$529,900            |  |  |  |
|                                       | 17             | 2.17            | 249             | 429             | \$179,900            |  |  |  |
| * Cul-de-sac Lot ** Avg. Depth        |                |                 |                 |                 |                      |  |  |  |

Note: Prices as of 3/23/2023 and are subject to change! Sizes are estimates pending a final survey...

| South Ridge Exectutive Estates |                |                 |                 |                |                      |  |  |
|--------------------------------|----------------|-----------------|-----------------|----------------|----------------------|--|--|
| Block                          | Lot #          | Acreage         | Frontage        | Depth**        | Lot Price            |  |  |
| 3                              | 18             | 2.11            | 322             | 393            | \$269,900            |  |  |
| Sold                           | <del>19</del>  | <del>2.07</del> | <del>313</del>  | <del>389</del> | <del>\$249,900</del> |  |  |
|                                | 20             | 2.03            | 338             | 348            | \$279,900            |  |  |
|                                | 21             | 2.13            | 341             | 290            | \$249,900            |  |  |
|                                | 22             | 2.00            | 332             | 259            | \$249,900            |  |  |
| Pending                        | <del>23</del>  | <del>2.01</del> | <del>291</del>  | <del>281</del> | <del>\$209,900</del> |  |  |
| Pending                        | <del>2</del> 4 | <del>2.05</del> | <del>251</del>  | <del>341</del> | <del>\$199,900</del> |  |  |
|                                |                |                 |                 |                |                      |  |  |
| 4                              | 1              | 2.07            | 258             | 325            | \$249,900            |  |  |
|                                | 2              | 2.02            | 284             | 327            | \$319,900            |  |  |
|                                | 3              | 2.02            | 315             | 265            | \$319,900            |  |  |
| Sold                           | 4              | <del>2.03</del> | <del>326</del>  | <del>269</del> | <del>\$299,900</del> |  |  |
|                                | 5              | 2.07            | 235             | 377            | \$259,900            |  |  |
| Pending                        | 6              | <del>2.13</del> | <del>23</del> 4 | <del>352</del> | <del>\$229,900</del> |  |  |
|                                |                |                 |                 |                |                      |  |  |
| 5                              | 1              | 2.00            | 296             | 306            | \$459,900            |  |  |
| Sold                           | 2              | 3.08            | <del>163</del>  | 610            | <del>\$459,900</del> |  |  |
|                                | 3              | 3.51            | 189             | 701            | \$459,900            |  |  |
| Sold                           | 4              | <del>3.19</del> | <del>199</del>  | <del>704</del> | <del>\$439,900</del> |  |  |
|                                | 5              | 2.34            | 105*            | 347            | \$469,900            |  |  |
| Sold                           | 6              | <del>2.08</del> | <del>83*</del>  | <del>386</del> | <del>\$499,900</del> |  |  |
|                                | 7              | 2.12            | 94*             | 395            | N/A                  |  |  |
|                                | 8              | 2.07            | 365             | 287            | N/A                  |  |  |
| Sold                           | 9              | <del>2.94</del> | <del>94*</del>  | <del>422</del> | <del>\$549,900</del> |  |  |
| Sold                           | <del>10</del>  | <del>2.21</del> | <del>155</del>  | <del>390</del> | <del>\$519,900</del> |  |  |
| * Cul-de-sac Lot ** Avg. Depth |                |                 |                 |                |                      |  |  |