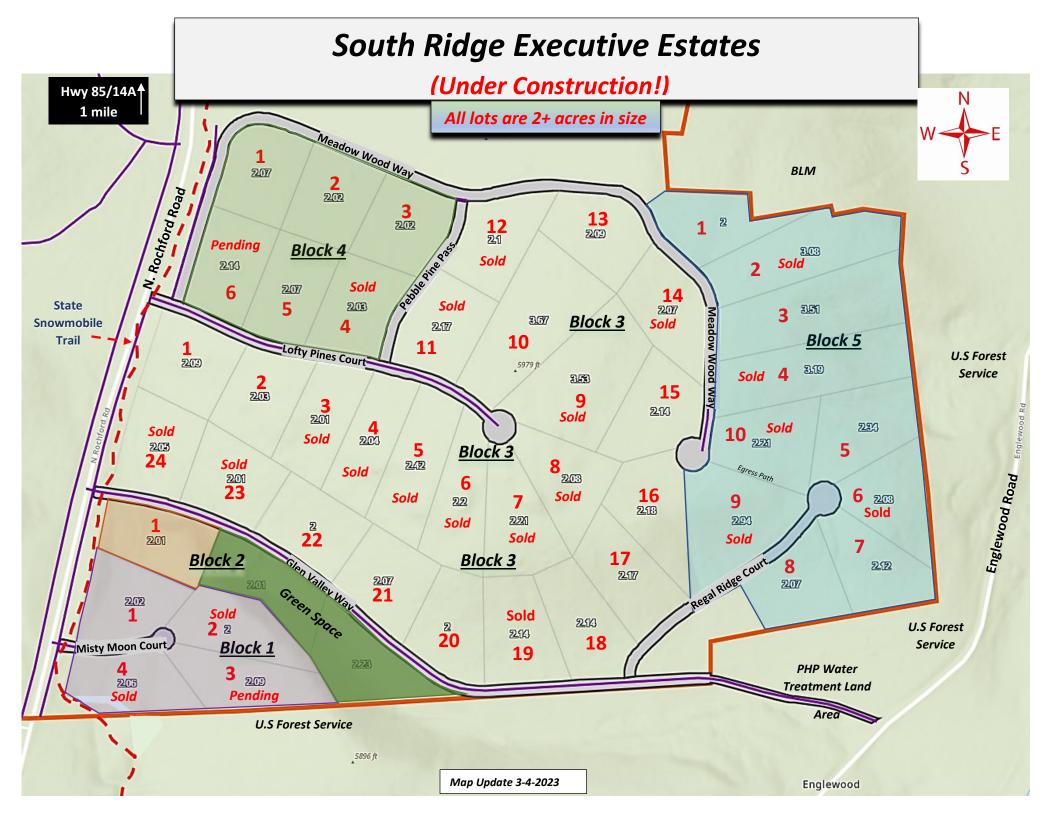

## FULLIFR HUDSE DISS

|                                       | Sout           | h Ridge         | Executi         | ve Estat        | es                   |  |  |  |
|---------------------------------------|----------------|-----------------|-----------------|-----------------|----------------------|--|--|--|
| Block                                 | Lot #          | Acreage         | Frontage        | Depth**         | Lot Price            |  |  |  |
| 1                                     | 1              | 2.00            | 337             | 250             | \$249,900            |  |  |  |
| Sold                                  | 2              | <del>2.00</del> | <del>70*</del>  | <del>350</del>  | <del>\$299,900</del> |  |  |  |
| Pending                               | 3              | <del>2.09</del> | <b>47*</b>      | 4 <del>08</del> | <del>\$349,900</del> |  |  |  |
| Sold                                  | 4              | <del>2.00</del> | <del>325</del>  | <del>213</del>  | <del>\$299,900</del> |  |  |  |
| Note: Horses are permitted in Block 1 |                |                 |                 |                 |                      |  |  |  |
| 2                                     | 1              | 2.00            | 403             | 213             | \$229,900            |  |  |  |
|                                       | 2              | 2.05            | 568             | 237             | Green Space          |  |  |  |
|                                       | 3              | 2.23            | 730             | 730             | Green Space          |  |  |  |
|                                       |                |                 |                 |                 |                      |  |  |  |
| 3                                     | 1              | 2.09            | 329             | 299             | \$289,900            |  |  |  |
|                                       | 2              | 2.03            | 263             | 347             | \$339,900            |  |  |  |
| Sold                                  | 3              | <del>2.01</del> | <del>208</del>  | 4 <del>28</del> | <del>\$339,900</del> |  |  |  |
| Sold                                  | 4              | <del>2.04</del> | <del>173</del>  | 4 <del>92</del> | <del>\$379,900</del> |  |  |  |
| Sold                                  | 5              | <del>2.42</del> | 177             | <del>531</del>  | <del>\$379,900</del> |  |  |  |
| Sold                                  | 6              | <del>2.20</del> | <del>168</del>  | <del>515</del>  | <del>\$379,900</del> |  |  |  |
| Sold                                  | 7              | <del>2.21</del> | <del>70*</del>  | <b>480</b>      | <del>\$409,900</del> |  |  |  |
| Sold                                  | 8              | 2.08            | <del>76*</del>  | 44 <del>6</del> | <del>\$449,900</del> |  |  |  |
| Sold                                  | 9              | <del>3.53</del> | <del>148</del>  | <del>518</del>  | <del>\$469,900</del> |  |  |  |
|                                       | 10             | 3.67            | 160             | 621             | \$399,900            |  |  |  |
| Sold                                  | <del>11</del>  | <del>2.17</del> | <del>383</del>  | <del>250</del>  | <del>\$299,900</del> |  |  |  |
| Sold                                  | <del>12</del>  | <del>2.10</del> | <del>26</del> 4 | <del>283</del>  | <del>\$299,900</del> |  |  |  |
|                                       | 13             | 2.10            | 445             | 188             | \$399,900            |  |  |  |
| Pending                               | <del>1</del> 4 | <del>2.07</del> | <del>59</del> 4 | <del>22</del> 4 | <del>\$399,900</del> |  |  |  |
|                                       | 15             | 2.14            | 175             | 243             | \$449,900            |  |  |  |
|                                       | 16             | 2.18            | 84*             | 324             | \$529,900            |  |  |  |
|                                       | 17             | 2.17            | 249             | 429             | \$179,900            |  |  |  |
| * Cul-de-sac Lot ** Avg. Depth        |                |                 |                 |                 |                      |  |  |  |

Note: Prices as of 3/23/2023 and are subject to change! Sizes are estimates pending a final survey...

| South Ridge Exectutive Estates |                |                 |                 |                |                      |  |  |
|--------------------------------|----------------|-----------------|-----------------|----------------|----------------------|--|--|
| Block                          | Lot #          | Acreage         | Frontage        | Depth**        | Lot Price            |  |  |
| 3                              | 18             | 2.11            | 322             | 393            | \$269,900            |  |  |
| Sold                           | <del>19</del>  | <del>2.07</del> | <del>313</del>  | <del>389</del> | <del>\$249,900</del> |  |  |
|                                | 20             | 2.03            | 338             | 348            | \$279,900            |  |  |
|                                | 21             | 2.13            | 341             | 290            | \$249,900            |  |  |
|                                | 22             | 2.00            | 332             | 259            | \$249,900            |  |  |
| Pending                        | <del>23</del>  | <del>2.01</del> | <del>291</del>  | <del>281</del> | <del>\$209,900</del> |  |  |
| Pending                        | <del>2</del> 4 | <del>2.05</del> | <del>251</del>  | <del>341</del> | <del>\$199,900</del> |  |  |
|                                |                |                 |                 |                |                      |  |  |
| 4                              | 1              | 2.07            | 258             | 325            | \$249,900            |  |  |
|                                | 2              | 2.02            | 284             | 327            | \$319,900            |  |  |
|                                | 3              | 2.02            | 315             | 265            | \$319,900            |  |  |
| Sold                           | 4              | <del>2.03</del> | <del>326</del>  | <del>269</del> | <del>\$299,900</del> |  |  |
|                                | 5              | 2.07            | 235             | 377            | \$259,900            |  |  |
| Pending                        | 6              | <del>2.13</del> | <del>23</del> 4 | <del>352</del> | <del>\$229,900</del> |  |  |
|                                |                |                 |                 |                |                      |  |  |
| 5                              | 1              | 2.00            | 296             | 306            | \$459,900            |  |  |
| Sold                           | 2              | 3.08            | <del>163</del>  | 610            | <del>\$459,900</del> |  |  |
|                                | 3              | 3.51            | 189             | 701            | \$459,900            |  |  |
| Sold                           | 4              | <del>3.19</del> | <del>199</del>  | <del>704</del> | <del>\$439,900</del> |  |  |
|                                | 5              | 2.34            | 105*            | 347            | \$469,900            |  |  |
| Sold                           | 6              | <del>2.08</del> | <del>83*</del>  | <del>386</del> | <del>\$499,900</del> |  |  |
|                                | 7              | 2.12            | 94*             | 395            | N/A                  |  |  |
|                                | 8              | 2.07            | 365             | 287            | N/A                  |  |  |
| Sold                           | 9              | <del>2.94</del> | <del>94*</del>  | <del>422</del> | <del>\$549,900</del> |  |  |
| Sold                           | <del>10</del>  | <del>2.21</del> | <del>155</del>  | <del>390</del> | <del>\$519,900</del> |  |  |
| * Cul-de-sac Lot ** Avg. Depth |                |                 |                 |                |                      |  |  |